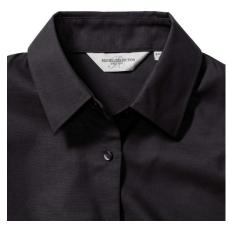

## RUSSELL EASY CARE OXFORD WOMEN'S LONG SLEEVE SHIRT

## Specification

RUSSELL Women's Long Sleeve Shirt EASY CARE OXFORD.Ideal choice for corporate wear because everyone looks good.Classical collar with or without buttons, two buttons on cuff.70% Cotton / 30% Oxford polyester, 130/135 g / m2.Wash at 40 degrees.EASY CARE - dries quickly, easy to iron black S