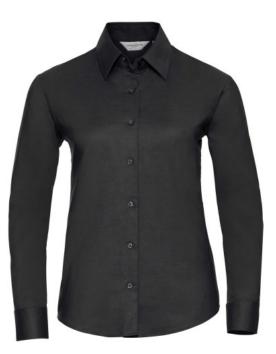

## RUSSELL EASY CARE OXFORD WOMEN'S LONG SLEEVE SHIRT

## Specification

RUSSELL Women's Long Sleeve Shirt EASY CARE OXFORD.Ideal choice for corporate wear because everyone looks good.Classical collar with or without buttons, two buttons on cuff.70% Cotton / 30% Oxford polyester, 130/135 g / m2.Wash at 40 degrees.EASY CARE - dries quickly, easy to iron black S